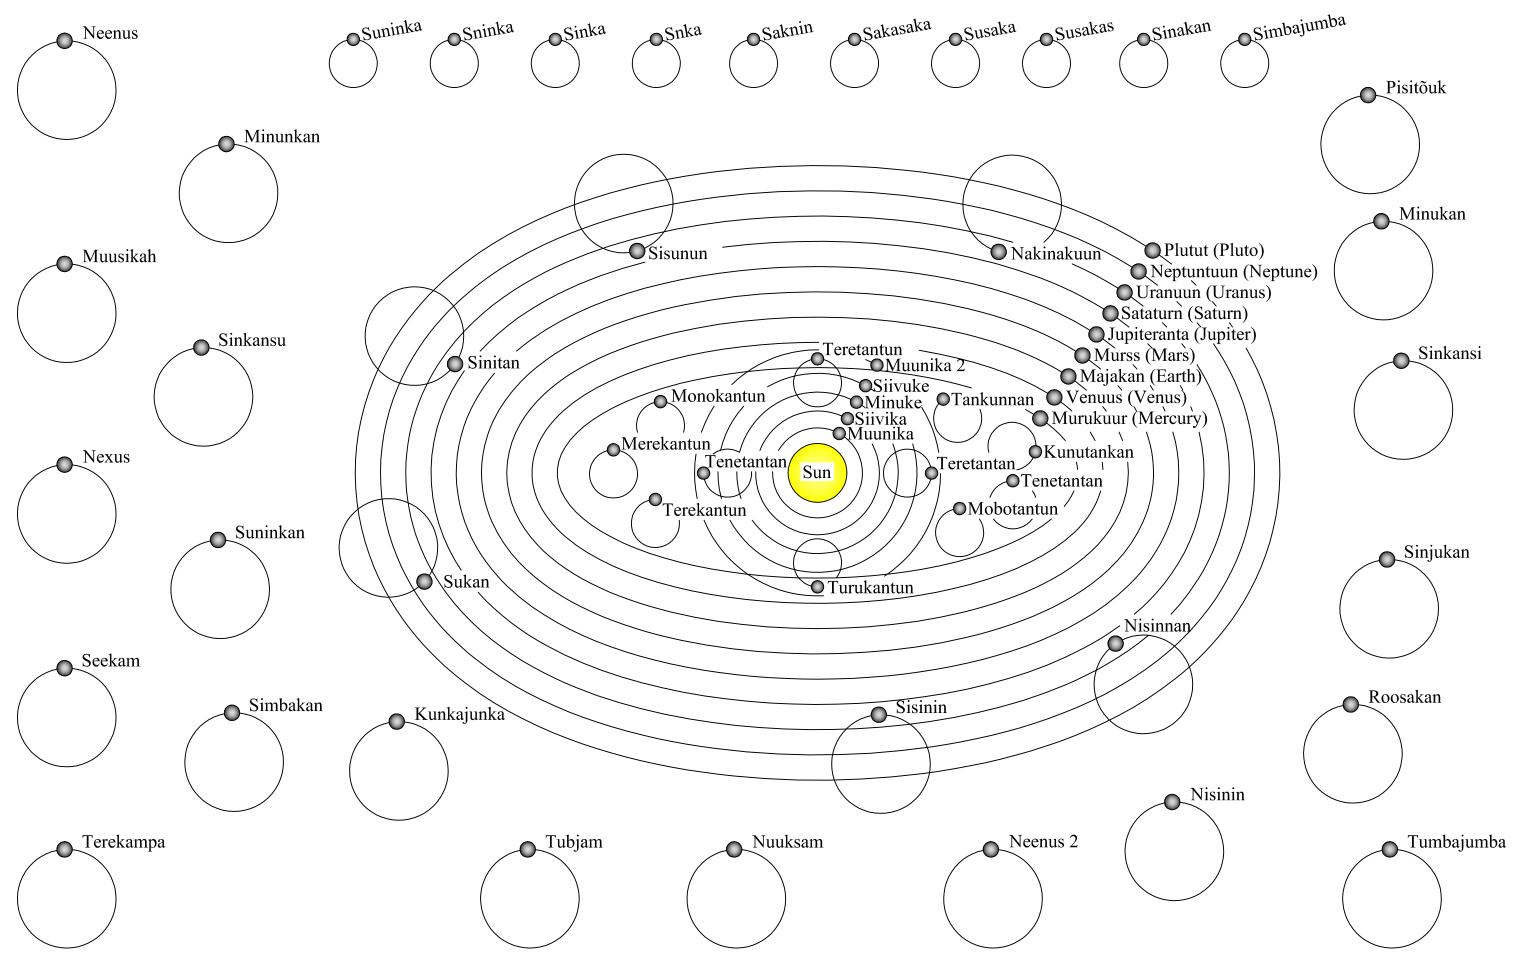

This chart shows which planets move around Sun and which don't. This chart doesn't show orbit shapes nor planet sizes.

Orbits of planets Muunika, Siivika, Minuke, Siivuke and Muunika 2 - if viwed from side, they form funnel shape. This is a system through which energy is directed outside of our solar system. Orbit of planet Muunika 2 is placed a little higher than Suns center axis.

Activity on following planets:

### 1. MUUNIKA

Management of sea systems. Control of seabed systems. Control of life of tiny creatures living inside of seabed.

## 2. SIIVIKA

Management of lawn-systems. Cosmic internet functions through lawn-systems.

# 3. MINUKE

Management and control of spaceship fleets which travel out of soul world and back.

## 4. SIIVUKE

Creation and control of star systems. Work takes place inside planet. There is no cooperation with other planets inside our solar system. Work is done in miniature form. When work is finished, it is taken to outer cosmos, put in place and expanded into real size.

# 5. MUUNIKA 2

In-between star travel crew formation. Selection is based upon cooperation. Who works best with who. Infiltrators place not cooperating persons into crew for the purpose of ruining missions. Muunika 2 is a planet with mainly positive field.

# 6. MURUKUUR (MERCURY)

Creation of in the feud situations. Programming of psyche, amplification of vengeance feelings/energies and directing it upon not guilty party. Creation of imbalance. Controlling and operating biorobots and supersoldiers from distance within our solar system.

# 7. VENUUS (VENUS)

Making of soaps. Making of soap like substance onto what different fungus gets planted and then it is put into soul bearing bodies and into planets which has soul life on and in it. Our solar system best ships are on Venus. Venus acts as a carrier for creativity for beings with soul within our solar system. Also creativity energy is being stolen through Venus from our solar system. Venusians live inside Venus - on hollow Venus (like Earth has hollow Earth. Every planet in our solar system is hollow inside). On the surface of Venus there are spaceship bases. With spaceships venusians go on space missions. On the surface of planet there are two cities. Venusians tend to be overly affectionate (slave system has achieved this through programming and by treating individuals with addictive energies). This is one of the biggest lessons venusians have to learn. On hollow Venus brown-eyed people live in one area and blue-eyed people live in another area. By thought venusians can build home, furniture. By thought they can change texture, shape, colour, energy of their belongings. Omnec Onec is a woman who talks about her life on Venus. She was born on Venus but came to live on Earth. She wrote a book about her life on Venus and about coming to Earth: https://shop.omnec-onec.com/product/the-venusian-trilogy/

# 8. MAJAKAN (EARTH)

Earth is soul world core. Creation of lawn humps. It is connected with 2. Siivika planet and cosmic internet. Earth is tremendously blocked from other life in cosmos. On Earth takes place creation of clones, selling them to elite who use them to replace people in leadership roles if they don't obey. Elite uses clones of themselves for entertainment. For example, they let trained personnel transfer their consciousness into their clone and they jump from high mountains or they do parachute jumps without parachute for the purpose of getting high. Later their consciousness gets transferred back from dead/not functioning clone body back to their original body (if it was original in the first place). Since they have sold their soul/taken easy way out then all of their own energy gets pumped right into the slave system. All of their energy belongs to the slave system. They don't have their own energy to use for themselves. That's why they use this kind of entertainment, in order to get high. Also, in order to get high, they molest, torture, traumatize, rape, do ritual murders on infants/children/virgins (most sought after are blue-eyed and blond humans). Before they do the final murdering, they terrorize, scare, make the victim panic for the purpose of pumping body full of adrenaline. That's their treat, victim full of adrenaline is their delicacy. They also like to drink blood, especially sought after is adrenochrome or neuromelanin which is the chemical compound with the molecular formula C9H9NO3 synthesised from the oxidation of adrenaline in the bloodstream. It is harvested from the pineal gland of child donors. Everyone who have climbed the ladder enough will get offered to sacrifice/murder an infant or a child. Everyone who will go

# 9. MURSS (MARS)

Management of systems which are located at the bottom of human feet through which manipulation of psyche and body systems are carried out. From Mars there has been made a diversion, to create an impression as if it was war planet. In reality wars and feud is created from Mercury. Mars is military equipment storage space. Selected humans are abducted to Mars, there they carry out genetic experiments, memory erasing/blank slating, programming of abductees, slave trading, humanoid (as well as Earth humans) entity bodies are chopped (while entities are alive to get more energy out of them) up and trading of body parts and organs takes place. On Mars there is system of gates through

# 10. JUPITERANTA (JUPITER)

Humidity systems management. Through humidity systems sucking of soul energy. Creation of humidity where it needs to be dry and humidity is taken away where it needs to be humid. On Jupiter there are one of the cruelest biological ships in our solar system. On ships they experiment on lifeforms who naturally live in water or in humid environment.

# 11. SATATURN (SATURN)

Work base for repair team of star systems. On saturn rings there are gates through which it is possible to travel inside soul world. Gathering of energy which is stolen from our solar system and trading with it outside of our solar system.

# 12. URANUUN (*URANUS*)

Storage place for mining equipment which is used to mine various planets mineral resources. Building of stargates. Fixing in place of stargates takes place with systems which are stationed on Uranus. Stargates are also taken with Uranus ships to where they need to be installed.

# 13. NEPTUUNTUN (NEPTUNE)

Working place for sorting of bees honey. Honey is important substance in cosmos. Energetically honey is mothers growth energy. Growth energy which comes through mothers is used to nurture offsprings. Manipulating and energetically influencing with this energy it is possible to steal energy most effectively. On Neptune takes place packing of energy which is stolen using growth energy. Also sending it outside our solar system.

# 14. PLUTUT (PLUTO)

Mining of ice. Stolen soul energy from our solar system is drawn together to Pluto. It is pulled into energetically activated ice. Ice is activated from two sides. From one side comes one type of energy and from other side comes another type of energy. It is done so that ice could hold and store energy. When ice is filled with energy at maximum, then it will be mined and it will be used for trade outside of our solar system.

# 15. PISITÕUK

Mining of soil. Taking soil to other planets to create living environment for insects. Life control of insects who live in soil. Main activity revolves around insects and their living environment.

# 16. TUMBAJUMBA

Management of decaying systems. Disturbance of thinking (stupid mistakes you make). To Tumbajumba have been drawn together parasites which were sent from outside of soul world. In our solar system they are meant to draw themselves full of energy (parasites act as energy containers). On Tumbajumba takes place packing these parasites into boxes and sending them out of the planet. This is energy trading.

## 17. TEREKAMPA

Workplace relationship treatment. Programming humans either to take care of workplace relationships or to impair those relationships. Because of this it is not possible to cooperate because someone is always programmed to impair cooperation.

# 18. NEENUS

Upkeep of beaches of planets with human population. From outside of our solar system come round energy containers which enter into our solar system through Neenus. These round containers draw themselves full of energy in our solar system and then exit our solar system. This is energy stealing system.

# 19. TUBJAM

Blocking of body systems. Into bodies with soul are put in place different shields to block energy flow and with this human potential is reduced. Making of chips for different lifeform bodies. Chips are inserted into bodies when humans are abducted to Tubjam or working personnel comes to human. Very robotized planet.

## 20. NEENUS 2

Management and control of territory around Earth so that by slave system unwanted ships and individuals don't reach Earth. So that so called benevolent aliens couldn't come. Management and maintenance of systems behind curse. When someone puts curse on you then these systems get activated.

## 21. NUUKSAM

Maintenance of labour planets in our solar system (maintenance by slave system rules and not by soul world rules). Labour planets are planets where slaves are used. From Nuuksam takes place generation of children's inconsolable crying. All planets in our solar system are labour planets, including Earth. Best slave is a slave who thinks he is free this is slave system programming. From Nuuksam takes place slave mind control, monarch programming, arrangement of poor living conditions, arranging people who have sold their soul in positions of leadership and with this is guaranteed energy sucking

# 22. SEEKAM

Management of managing's systems of Earth's moon (Luna). Control centre for our solar system moons. Space travel. Very technological planet.

Moons are put in place for control of the planet they are next to. To moon is collected information of every activity planets occupants are occupied with. Also, information about development direction of every area, occupants thinking direction and knowledge level - all this information is gathered to moons and forwarded to slave system control center for analysis. After analysis is done, then there will be created new programs if needed and are put onto planet to correct development direction of various fields. This explains slave systems branches (law, medicine, education, military, religion, media, science and money) strong control and submissive nature of civilians on Earth. In civilian life this reflects for example in ever rising taxes, in increase and worsening of effects of medications, worsening effects of vaccination and so on.

### 23. MUUSIKAH

Activity with music. Through music disturbing beings with soul. Management of systems which are located below our solar system. From there takes place programming through music. Programming brain with sound waves. Systems which are behind notes sound – these systems are manipulated in order to manipulate with perception of entities with soul.

### 24. NEXUS

On Nexus takes place clairvoyance systems programming and blocking. Takes place blocking of parallel reality info receiving. Blocking of contacting with your higher self. A lot of X-shaped systems are used for this. Planets name Nexus also has x in it.

# 25. SUNINKAN

During sexual intercourse, systems in womans vagina and systems in mans penis are fine tuned to maximize stimulation for maximum energy output in both partners.

### 26. SUNINKA

Management of focusing systems, stealing of focusing energy (focusing energy is highly valued energy in cosmos), blocking of focusing. Blocking of thinking, making it episodic. Blocking of info (one moment you think of something and next minute you don't remember what did you think about). Causing of forgetting. Control of current life memory crystal (is located on top of last vertebrae vertebra before neck vertebras) as well as control of all our other lives memory crystals (are located in solar plexus). Working personnel on Suninka controls through systems that you don't have access to information which might pose a threat to the slave system existence. They control that you wouldn't remember your past lives, that you wouldn't recognize past life friends, acquaintances in this life and so on. Guiding ones attention from one subject to another.

### 27. SNINKA

Management of sea systems. Creation of climate inside water. Bringing other water lifeforms into Earth seas and oceans. Hybridization of sea creatures and ocean creatures. For example, look deep ocean lifeforms, one is stranger looking than the other. Monitoring their life and communication with other species. Management and development of echolocation system.

# 28. SINKA

Management of forest grown mushroom mycelium. Mushroom mycelium is part of cosmic internet. On Sinka living elf people also come to Earth to manage and bring order into mycelium system. Through mushrooms takes place soul energy sucking with systems on Sinka. Development of mushroom species which are intended for energy transfer. Also planting them on planets (also to Earth) for energy stealing purpose.

# 29. SNKA

In forest grown tree cone systems management as well as cone shaped ship engine production, installation and trading. Installation of cone shaped energy sucking system into chest to population on labour planets in our solar system. Through Snka goes through conveyor belt system where there are gifted humans with soul and on Snka they are programmed as needed for slave system. Also control of pineal gland in human body is executed there. Installation of different types of free energy equipment into various spaceship engines.

### 30. SAKNIN

Management of tree trunk systems through tree juice. Control of plants through their juice/life sap. Regulation of plants capacity to clean environment. Manipulation with plants, plant testing and their hybridization (not only with other plants but also with other beings/lifeforms. For example, a tree grows out of humanoid lifeforms back).

### 31. SAKASAKA

Management of forest system tool systems. Movie "Avatar" landscape was filmed there. Various planets forest elders gathering place. Regulation of cleaning capacity and ability of forests. Control of forest climate and forest creatures and regulation of forest creatures life. Management of disguise systems to conceal bases below forests. Control of gates and portals which are located in woods. Maintenance of communication systems which are located in-between planets surface and hollow area in center of the planet in all planets in our solar system.

## 32. SUSAKA

Manipulation with forest spirit and with spirits of forest plants. Sucking of plants energies, programming of plants. Mortifying plants, bringing them back to life, control of plants lifespan. Other planets different plants are brought to Susaka for research and to change/modify them. Maintenance of communication systems which are located inbetween planets surface and hollow area in center of the planet in all planets in our solar system.

### 33. SUSAKAS

Nature and forest climate and parallel realities atmosphere creation. Growth energy (green in color) sucking, it's packaging and trading. Growth energy is stolen from our solar systems planets forest and from beings with soul.

# 34. SINAKAN

Creation of climate inside soil. Building bases below surface and connecting them with hollow inside area of planets (all planets are hollow inside). For more information search for hollow Earth. Life control of creatures living below surface of planet Earth. Developing different species of ladybugs.

# 35. SIMBAJUMBA

Is engaged in dealing with forest plants. Climate control of layer close to soil/ground. Communication with fairy's world. Management of beetle's world. On Simbajumba live people who are about 10 - 50 cm tall. Mostly they live inside hollow area of the planet.

#### 36. SIMBAKAN

Maintenance of Earths stratosphere. Climate control of all planets which is exercised through insects. Putting together star maps for spaceship programs.

#### 37. MINUNKAN

Control of a layer which is 2 layers below stratosphere (Earths scientists have no idea about it). Manipulation and control of Earths etheric layer. On Minunkan is located control centre which controls round sphere around every planet in our solar system.

# 38. ROOSAKAN

Is engaged in dealing with plants seeds. Control of an Earths air layer which hight is from ground up to the hight of a man. Stealing of primordial force (pink in color) from our solar system planets. Rose flowers were developed on this planet. Manipulation of senses through beauty and smell of blooming flowers. Development of new flower varieties. Flowers in development are fed with certain nutrient mixtures to achieve certain smell through which is possible to suck certain energies from beings with soul. All those feelings you have when in love and when being romantic – these feelings in reality is energy treatment directed on you to suck same kinds of energy out of you. We are like free energy device to them – they put little energy into us and get a lot out of us like that. Same goes for all other kinds of energy. When you are sucked dry, feeling of being in love fades away and romance disappears. And you are back in reality.

# 39. MINUKAN

Control of a layer in Earth's sky which is all the planes flight altitude combined. Gifted men in technology are being abducted from all over our solar system and are put to work on Minukan to solve technical problems.

# 40. KUNKAJUNKA

Ruination of women and their systems. Female energy sucking, motherly energy sucking, women intuitions energy sucking and manipulating with it (mixing it with false information). Creating gender confusion for humans with soul. For example, woman wants to become a man and a man wants to become a woman. Consequences of all this manipulation has materialized as gender reassignment surgery.

# 41. SINKANSU

This planet is occupied with stealing of couple's energy. Half of planet steals and blocks woman's energy which is intended for her partner. And other side of planet steals and blocks man's energy which is intended to go to his woman. Womans energy sucking takes place through Sinkansu as well as through Kunkajunka. Mans energy sucking takes place through Sinkansu as well as through Sinjukan.

# 42. SINKANSI

Raw material (as well as raw biological material for hybridization) which has been sourced from outside of our solar system – its implementation takes place on Sinkansi. Packaging of raw material and transporting it to other planets. Creation of snake poisons and placing it into snake poison system in snakes body.

### 43. SINJUKAN

Ruination of men and their systems. Man energy sucking, fatherly energy sucking. Violation and overloading logic system of men. Manipulation (mixing it with false information) of logic system of men and sucking energy out of it when a man uses it. By using logic system, a man loads it with his energy which gets sucked away.

# 44. NISININ

Control of your psychic powers/skills/abilities. So that you wouldn't remember your abilities and knowledge you used to have. Information how to use those abilities is suppressed. Erasing of information which bleeds through past lives. Inserting false memories. Submersion into false information. All the above is accomplished through snake systems.

# 45. SISININ

Blocking and sucking energy out of friendly, warm soul connections with other souls. Destroying connections with other souls. Strongly connected to snake and worm worlds. Sisinin is occupied with growing snake eggs. These eggs are grown with energies stolen from beings with soul. Planets name also sounds like snakes hiss.

# 46. NISINNAN

Control of sexual relationships. Creation of sexual desire, amplification of sexual drive and energy sucking through sex. Creation of feeling high energetically. It is accomplished through forcefully inserting energies which make you feel high (for example feeling in love, sexual arousal). One of the reasons it is done is to pair souls who are unsuitable for each other on soul level. Control of snakes ecdysis system. Activity on this planet is strongly controlled through snake worlds.

#### 47. SINITAN

Half of the planet is occupied with control and manipulation of soul connection between women and also hindering and blocking cooperation between women. Other half of the planet is occupied with control and manipulation of soul connection between men and also hindering and blocking cooperation between men.

# 48. SUKAN

Control and theft of growth energy (green in color). Regulation of production of different energies, including growth energy, in human body.

# 49. SISUNUN

This planet is occupied with inventing new things. Through this planet it is possible to access information how to invent new things. Control and theft of friendship energies. Is occupied with holding back useful inventions, technologies and information about them which would be useful for Earth mankind.

# 50. NAKINAKUUN

Control and management of the death world. People who are alive - their energy theft through the death world. Mixing of the death world with alive people's world to create confusion. Control of magic systems through the death world.

### 51. MEREKANTUN

To view Earth through certain system then it is possible to see that around hollow earth there are 2 layers. Through Merekantun is executed control of first layer (which is closer

to hollow earth). Population control of residents who live in cavities inside Earth in first layer.

## 52. KUNUTANKAN

Through Kunutankan is executed control of second layer (which is around first layer). Population control of residents who live in cavities inside Earth in second layer.

## 53. TANKUNNAN

Control of pyramid systems. Control and manipulation of time (time is energy) flow. Manipulation through geometric shapes.

### 54. TENETANTAN

Control of sphere systems (including planets).

## 55. MONOKANTUN

Control of women's intuitive systems.

## 56. TEREKANTUN

Control of men's intuitive systems.

### 57. TENETANTAN

Control of family systems. It has been arranged so that through every family member it would be possible to suck energy out of every other family member. This is energy stealing system. Best way to get energy out of someone is to cause conflicts.

## 58. TERETANTAN

Control of collectives as well as family systems. Every member of collective or family has been programmed (for example "I am better than others" program) so that they would control other members of collective. For example, saying something to belittle or humiliate other person. Or shouting at them and being physically violent towards them. Saying something hurtful creates a hole into human biofield through which slave system can attach its energy sucking systems into this person.

### 59. TURUKANTUN

Control of children growth systems. Control and regulation of children health problems. If there are not enough health problems in child (in slave system opinion) then they will create more (for example by entering parasites who eat up energy which is needed for the body to function properly. Shields to block energy flow which lead to problems in corresponding area in body). The more health problems there are in child, the more parents have to deal with these problems. The more they focus on solving them, the more energy is input into solving (energy flows where you focus) and slave system uses it to their advantage and sucks energy away.

#### 60. TERETANTUN

Control of dying/going out of body systems. After dying souls are captured, their memories are deleted, false memories are inserted and then are directed to reincarnate. Free will and self-determination is not allowed. When a person is dying, then frequently they are shown people close to them who come to greet them in afterlife. It is a hologram accompanied with warm and cozy energy treatment. It's a manipulation.

## 61. MOBOTANTUN

Control of system which keeps souls, who have left their body, in trap. Souls are allowed to move freely only inside certain system. They can't go where they really need to go and do what they need to do. Can't follow their soul. Total control.

# Sun

Sun itself is cold but with certain systems sun has been made into central heating element for our solar system. In bottom one third of sun takes place building of spaceships. Around sun are located moving portals through which it is possible to travel outside our solar system. Inside sun are different alien race bases.